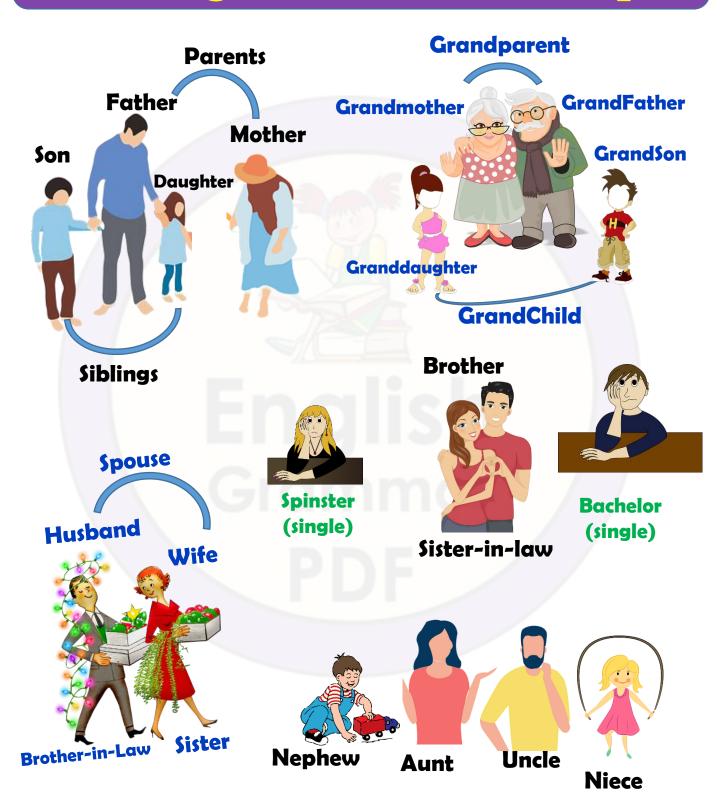

### 45 Family Relationships List

- Parent -- somebody's father or mother
- Mother -- somebody's female parent
- 3. Father -- somebody's male parent
- Daughter -- somebody's female child
- Son -- somebody's male child
- Sibling -- a brother or sister
- 7. Sister -- a girl or woman who has the same parents as another person
- 8. Brother -- a boy or man who has the same parents as another person
- 9. Spouse -- somebody married to another person; husband or wife
- 10. Wife -- the woman who a man is married to
- 11. Husband -- the man who a woman is married to
- 12. Elder brother/sister -- a brother/sister who is older than you
- 13. Younger brother/sister -- brother/sister who is younger than you
- 14. Grandparent -- somebody's parent's parent
- **15. Grandmother** -- somebody's parent's mother
- **16. Grandfather** -- somebody's parent's father
- 17. Great grandfather -- a father of your grandparent
- **18. Great grandmother** -- a mother of your grandparent
- 19. Grandchild -- somebody's son's or daughter's child
- 20. Granddaughter -- somebody's son's or daughter's daughter
- 21. Grandson -- somebody's son's or daughter's son
- 22. Nephew -- your husband's or wife's brother's or sister's son
- 23. Niece -- your husband's or wife's brother's or sister's daughter
- 24. Aunt -- somebody's mother's or father's sister; your uncle's wife
- 25. Uncle -- somebody's mother's or father's brother; your aunt's husband
- **26. Mother-in-law** -- your spouse's mother
- 27. Father-in-law -- your spouse's father
- 28. Bachelor -- a man who has never been married
- 29. Spinster -- a woman who has never been married